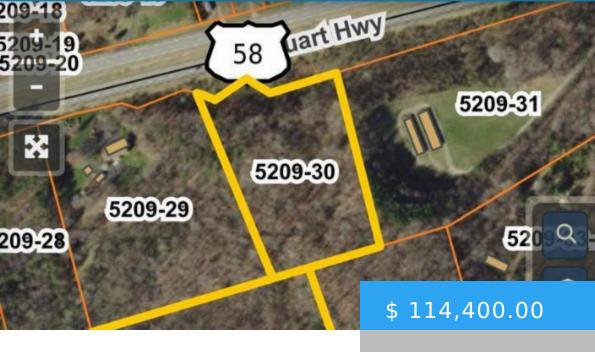

# 00 JEB STUART HWY STUART VA 24171

https://www.eddmartinrealestate.com

Over 11 acres with road frontage on Highway 58 and access through Golf Course Road. This is a wooded tract with Spoon Creek running through it. Many commercial opportunities would be ideal at this location. You could subdivide or build your next home.

## **PROPERTY DETAILS**

**Location/Subdivision:** Stuart **Apx Total Acres:** 11.44