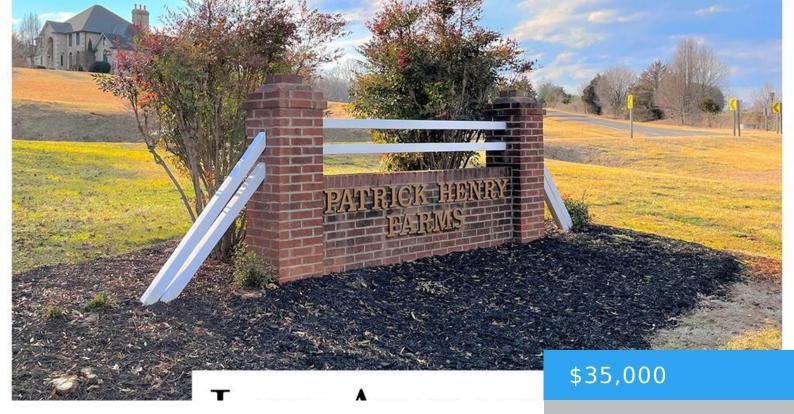

## **00 RED HILL DR MARTINSVILLE VA 24112**

https://www.eddmartinrealestate.com

Welcome to Patrick Henry Farms! Located just off U.S. 58/A L Philpott Hwy, this is one of Martinsville and Henry County's FAVORITE subdivisions, and several residential lots are still available – including this one! Located on beautiful Red Hill Drive, this 0.824 acre lot is yours to build the home of your dreams! Public water, [...]

## **Property Details**

**Location/Subdivision:** Patrick Henry Farms **Apx Total Acres:** 0.824