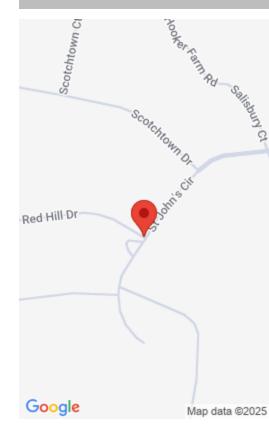

## **00 RED HILL DR MARTINSVILLE VA 24112**

https://www.eddmartinrealestate.com

Welcome to Patrick Henry Farms! Located just off U.S. 58/A L Philpott Hwy, this is one of Martinsville and Henry County's FAVORITE subdivisions, and several residential lots are still available – including this one! Located on beautiful Red Hill Drive, this 0.824 acre lot is yours to build the home of your dreams! Public water, [...]

## **Location Details**

County: Henry County