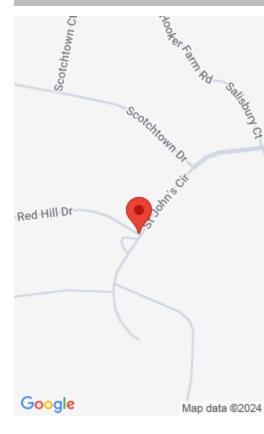

#### **00 RED HILL DR MARTINSVILLE VA 24112**

https://www.eddmartinrealestate.com

Welcome to Patrick Henry Farms! Located just off U.S. 58/A L Philpott Hwy, this is one of Martinsville and Henry County's FAVORITE subdivisions, and several residential lots are still available – including this one! Located on beautiful Red Hill Drive, this 0.824 acre lot is yours to build the home of your dreams! Public water, [...]

#### **Location Details**

County: Henry County