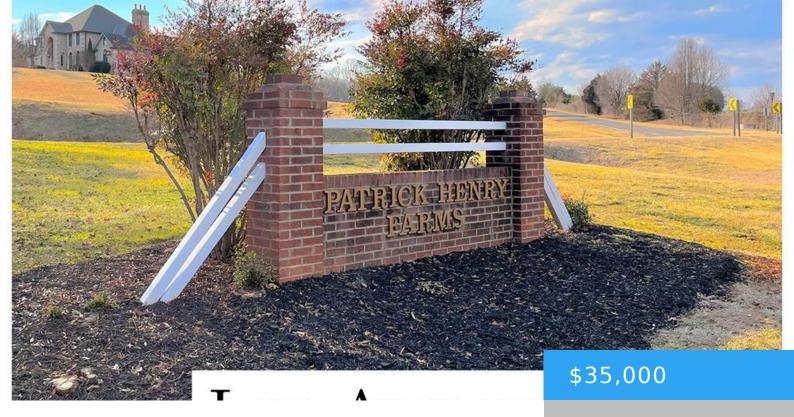

## 00 SCOTCHTOWN DR MARTINSVILLE VA 24112

https://www.eddmartinrealestate.com

Welcome to one of Martinsville and Henry County's favorite subdivisions – Patrick Henry Farms! Located off U.S. 58/A L Philpott Hwy, several residential lots are still available – including this one! A spacious cul-de-sac lot totaling 1.092 acres, it has a special feature – a lake view! Imagine your mornings with the beauty here that [...]

## **Property Details**

**Location/Subdivision:** Patrick Henry Farms **Apx Total Acres:** 1.092