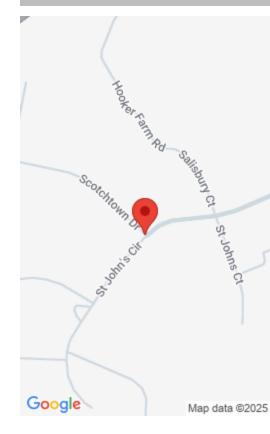

## 00 SCOTCHTOWN DR MARTINSVILLE VA 24112

https://www.eddmartinrealestate.com

Welcome to one of Martinsville and Henry County's favorite subdivisions – Patrick Henry Farms! Located off U.S. 58/A L Philpott Hwy, several residential lots are still available – including this one! A spacious cul-de-sac lot totaling 1.092 acres, it has a special feature – a lake view! Imagine your mornings with the beauty here that [...]

## **Location Details**

County: Henry County