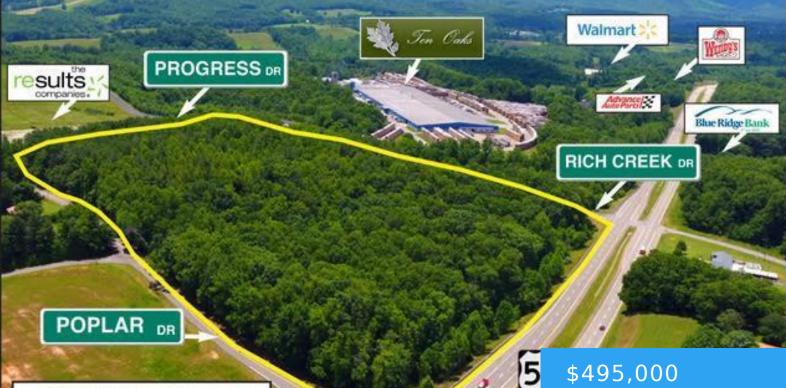

#### 000 JEB STUART HWY STUART VA 24171

https://www.eddmartinrealestate.com

Possibly the best commercial tract of land in Patrick County. 20.2 acres fronting Jeb Stuart Highway, Poplar Drive, Progress Drive and access from Rick Creek Drive. Only 8/10 a mile from Walmart, Wendy's and Advance Auto, and Tractor Supply. High speed internet, electric, phone available and a natural gas tap on the property. Perfect for [...]