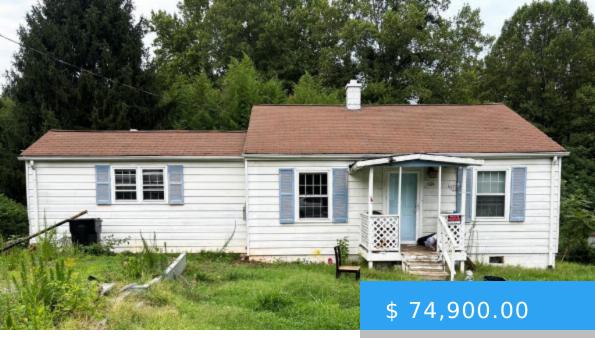

# 101 LUTHER STREET RIDGEWAY VA 24148

https://www.eddmartinrealestate.com

Opportunity knocks! This 2-bedroom, 2-bath fixer-upper is brimming with potential. This property is perfect for investors or DIY enthusiasts looking to create their dream home. With a little TLC, this diamond in the rough can shine again. Priced to sellâ\don't miss out! Sold AS-IS.

- 2 heds
- 2 haths
- Residential
- Active

#### **BASIC FACTS**

**Property ID:** 696400

Bedrooms: 2

Full Baths: 2

Status: Active

Bathrooms: 2

MLS #: 141825

Year built: 1940

# **PROPERTY DETAILS**

Location/Subdivision: Ridgeway Apx

**Apx Total Acres:** 0.44

**Appliances:** As Is

Apx SqFt-Total: 1072 sq ft

**Construction:** Aluminum Siding

### **PROPERTY FEATURES**

**Roof:** Composition Floor: Ceramic, Tile, Wood

Fuel: Oil Basement: Partial

**Heat:** Floor Furnace Cooling: Window Unit

Water: Public Sewer: Septic Tank

Garage: None Attic: Crawl Opening