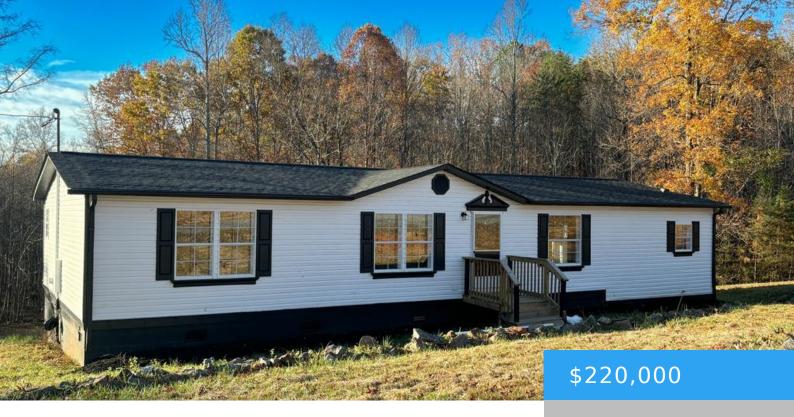

#### 110 FARMVIEW DR MARTINSVILLE VA 24112

https://www.eddmartinrealestate.com

Looking for your slice of peace? This 3 bed, 2 full bath home on 1+ acre of A1-zoned land is your perfect match! ??? Nestled away in total privacy and seclusion, this home has been modernly updated throughout.

# **Property Details**

**Location/Subdivision:** Carver Area **Apx SqFt-Total:** 1620

**Apx Total Acres:** 1.052 **Construction:** Double Wide (With

Permanant Foundation)

Appliances: As Is, Dishwasher, Dryer H/U, Refrigerator, Self

## **Property Features**

**Roof:** Composition Floor: Vinyl

Fuel: Electric Basement: Crawl

**Heat:** Heat Pump(s) **Cooling:** Heat Pump(s)

Water: Well Sewer: Septic Tank

Garage: None Attic: None

Fireplace: 1 Water Heater: Electric

### **Amenities & Features**

**Features:** 1st Floor Bedroom, Cable Available, Ceiling Fan, Deck, Gravel Drive, Handicap Accessible, Horses Permitted, Paved Asphalt Drive, Paved Drive, Permanent Foundation, Walk-in Closet