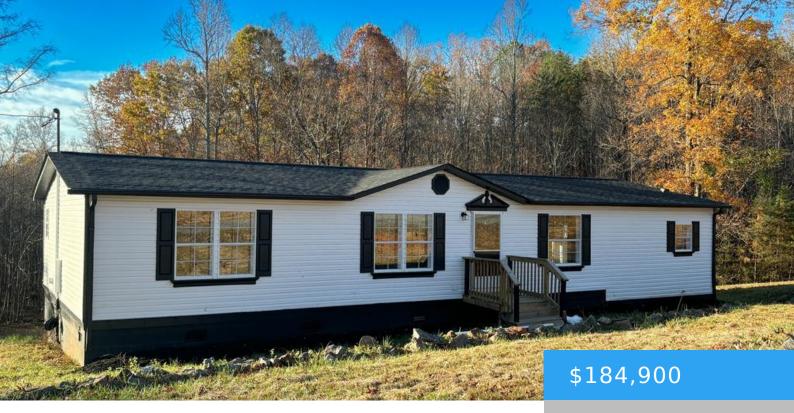

#### **110 FARMVIEW DR MARTINSVILLE VA 24112**

https://www.eddmartinrealestate.com

Looking for your slice of peace? This 3 bed, 2 full bath home on 1+ acre of A1-zoned land is your perfect match! ??? Nestled away in total privacy and seclusion, this home has been modernly updated throughout.

# **Property Details**

Location/Subdivision: Carver Area

Apx Total Acres: 1.052

Apx SqFt-Total: 1620

**Construction:** Double Wide (With Permanant Foundation)

**Appliances:** As Is, Dishwasher, Dryer H/U, Refrigerator, Self Clean Oven, Smoke Detector, Washer H/U

### **Property Features**

Roof: Composition Fuel: Electric Heat: Heat Pump(s) Water: Well Garage: None Fireplace: 1 Floor: Vinyl Basement: Crawl Cooling: Heat Pump(s) Sewer: Septic Tank Attic: None Water Heater: Electric

# **Amenities & Features**

**Features:** 1st Floor Bedroom, Cable Available, Ceiling Fan, Deck, Gravel Drive, Handicap Accessible, Horses Permitted, Paved Asphalt Drive, Paved Drive, Permanent Foundation, Walk-in Closet