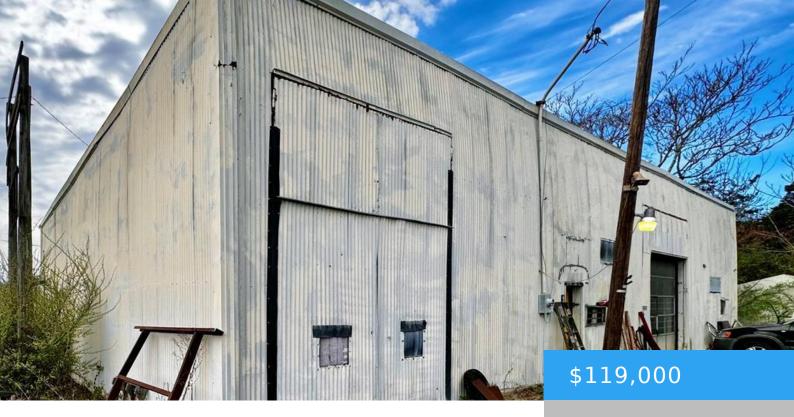

## 11009 VIRGINIA AVENUE BASSETT VA 24055

https://www.eddmartinrealestate.com

Co-listed with Nelson Evans. This property is currently rented as a garage, this commercial building setting on approximately .69 acre lot could be a mechanics dream. This area has a weekday traffic flow of approximately 29,000 cars, as per VDOT data! This building can be purchased additionally with adjoining listing MLS#141263 if you need more [...]

## **Property Details**

**Location/Subdivision:** Franklin County **Apx Total Acres:** 0.69

Apx Bldg SqFt: 3200 # Levels: 1