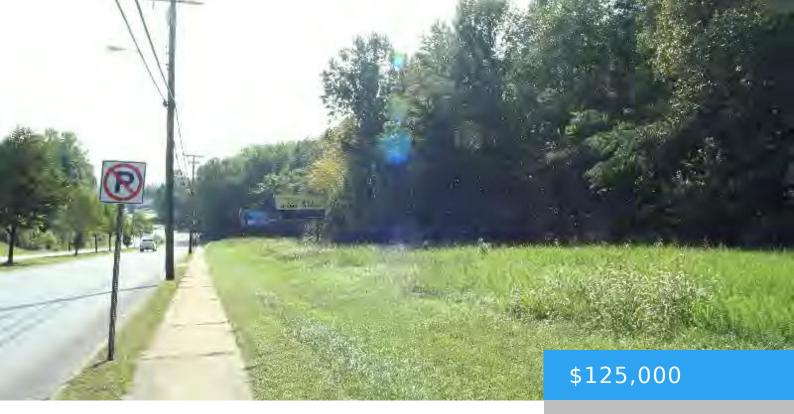

# 1102-5 CHURCH STREET MARTINSVILLE VA 24112

https://www.eddmartinrealestate.com

Valuable land for commercial use located on East Church Street/Hwy 58 East. 747 feet road frontage. High traffic area. Property is located in an enterprise zone and may qualify for local tax incentives and state grant funds.

## **Property Details**

**Location/Subdivision:** Martinsville **Apx Total Acres:** 4.694