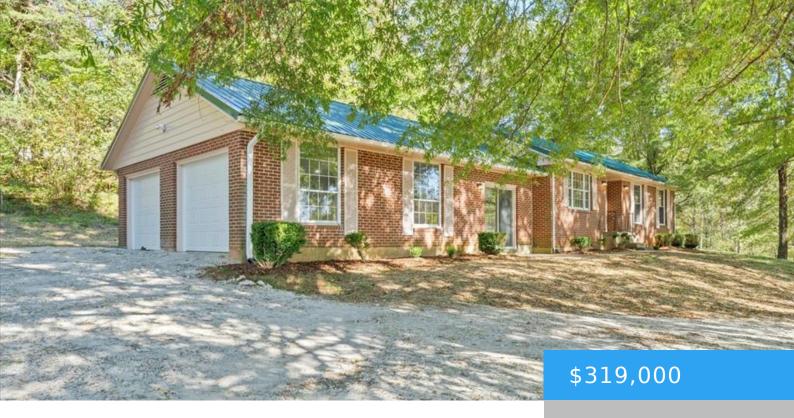

### **1158 MUDDY FORK RD BASSETT VA 24055**

https://www.eddmartinrealestate.com

If you're looking for peace & serenity without a neighbor in sight then this 4 bed, 2 bath home on just over an acre is for you! The large double car garage with new garage & exterior doors welcomes you home to a cozy den with a gas log fireplace. The den is full of [...]

#### Apx SqFt-Total: 1750 Construction: Brick

### **Property Features**

Roof: Composition Fuel: Electric Heat: Heat Pump(s) Water: Well Garage: 2 Car Garage,Attached Fireplace: 1,Flue,Gas Logs Floor: Laminate Basement: Block Cooling: Heat Pump(s) Sewer: Septic Tank Attic: Crawl Opening Water Heater: Electric