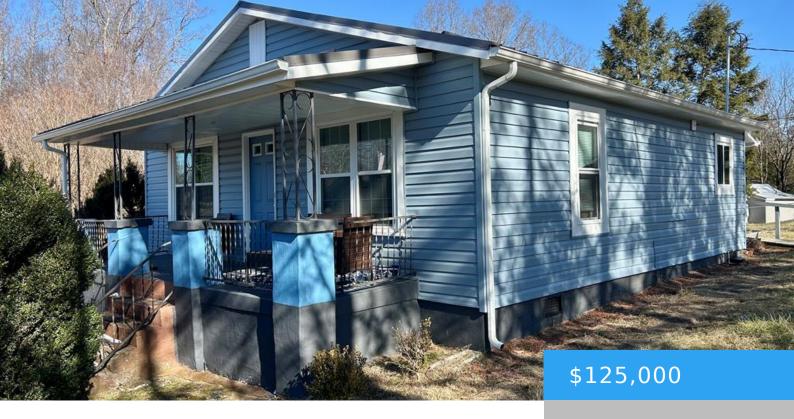

#### 1220 THE GREAT RD FIELDALE VA 24089

https://www.eddmartinrealestate.com

This cozy 2 bedroom, 1 bath cottage has underwent one remarkable transformation!! Open concept was achieved by opening the wall between the Livingroom and kitchen. Updates to include vinyl siding, metal roof, gutters, HVAC, replacement windows, NEW kitchen with stainless steel appliances, new bath, electric panel, ceiling fans, water heater, well pump, plumbing, LVP flooring [...]

# **Property Details**

Location/Subdivision: Rangely Apx SqFt-Total: 896

**Apx Total Acres:** 0.748 **Construction:** Vinyl

Siding

Appliances: As Is, Dryer H/U, Range-Electric, Refrigerator, Smoke

Detector, Washer H/U

## **Property Features**

**Roof:** Metal Floor: Vinyl,Other/See Remarks

Fuel: Electric Basement: Crawl

**Heat:** Heat Pump(s) **Cooling:** Central-Electric

Water: Well Sewer: Septic Tank

Garage: None Attic: Crawl Opening

#### **Amenities & Features**

Features: 1st Floor Bedroom, Ceiling Fan, Deck, Porch, Walk-in Closet