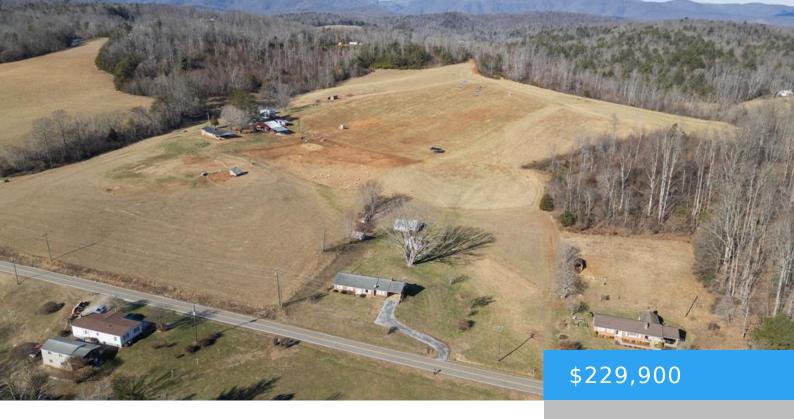

#### **1233 ELAMSVILLE RD STUART VA 24171**

https://www.eddmartinrealestate.com

Welcome to 1233 Elamsville Rd! Located in Patrick County, home of the Blue Ridge Parkway and Fairy Stone State Park, where breathtaking views, local farmstands, vibrant festivals, and charming shops make small-town living feel like a dream. This delightful home, located on a scenic road, offers two acres with endless possibilities. The heart of the [...]

#### **Property Details**

Location/Subdivision: Woolwine

Apx SqFt-Total: 1954

Apx Total Acres: 2

Construction: Brick

**Appliances:** As Is, Dishwasher, Microwave, Range-Electric, Refrigerator