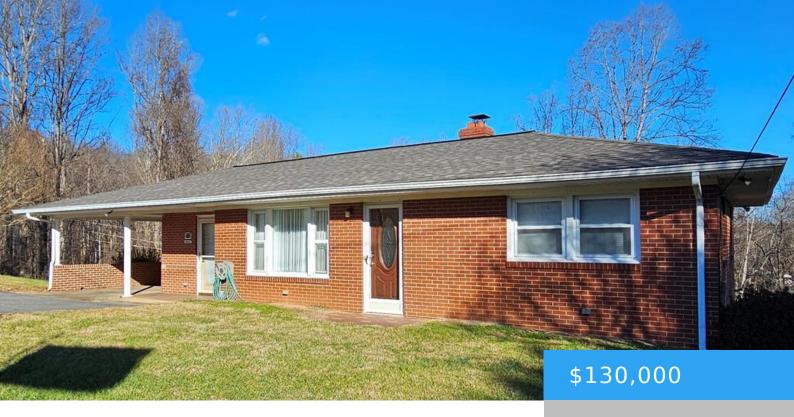

#### 125 ORMOND DR BASSETT VA 24055

https://www.eddmartinrealestate.com

Nestled in the heart of Bassett, VA, just a 5-minute drive from the serene Philpott Lake and Marina, this classic 1958 brick ranch offers timeless appeal and modern convenience. Situated on a 1.4 acre lot, this property features 2 bedrooms and one full bath, ideal for those seeking a manageable yet comfortable living space. The [...]

# **Property Details**

Location/Subdivision: Bassett Apx SqFt-Total: 1077

**Apx Total Acres:** 1.4 **Construction:** Brick

Appliances: As Is, Dishwasher, Dryer H/U, Microwave, Range-

Electric, Washer H/U

# **Property Features**

**Roof:** Composition Floor: Ceramic, Laminate

Fuel: Electric,Oil Basement: Unfinished,Walkout

**Heat:** Forced Air, Heat Pump(s) **Cooling:** Heat Pump(s)

Water: Well Sewer: Septic Tank