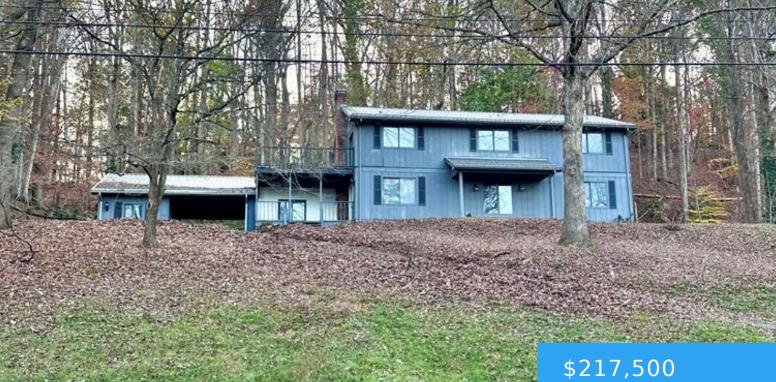

# **1322 ROOT TRAIL MARTINSVILLE VA 24112**

https://www.eddmartinrealestate.com

Welcome to 1322 Root Trl! This home has a beautiful view of Lake Lanier and is waiting for its new owner! With a little TLC it can be restored back to its full potential. The master bedroom has a balcony with view of the lake. Close proximity to Forest Park golf club. There's also an [...]

## **Property Details**

Location/Subdivision: Forest Park Apx Total Acres: 0.91 Appliances: None Apx SqFt-Total: 3120 Construction: Wood Siding

# **Property Features**

Roof: MetalFloor: Carpet,LaminateFuel: Electric,GasBasement: Crawl,SlabHeat: Heat Pump(s)Cooling: Heat Pump(s)Water: PublicSewer: Public SewerGarage: Carport SingleAttic: Crawl Opening,Pulldown StairsFireplace: 2,Gas LogsWater Heater: Electric

# **Amenities & Features**

Features: Balcony, Ceiling Fan, Paved Asphalt Drive, Pool