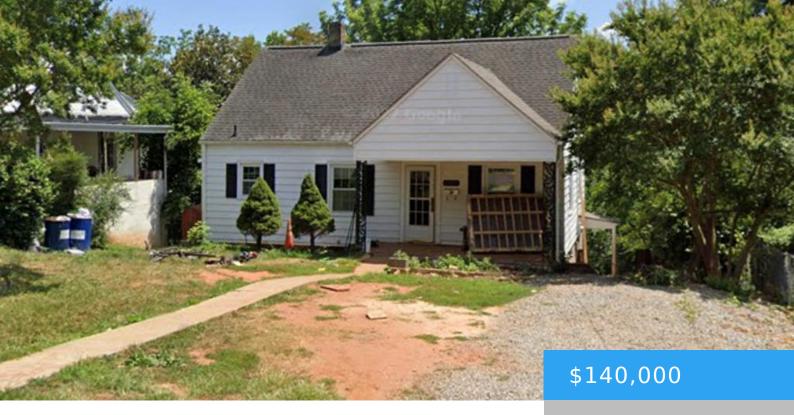

# 1347 HILLCREST AVENUE MARTINSVILLE VA 24112

https://www.eddmartinrealestate.com

House freshly painted, new toilet, new bedroom doors, new locks. All info was taken from the tax assessors website. can show anytime. House is move in ready.

### **Property Details**

Location/Subdivision: Henry Apx SqFt-Total: 9183

Apx Total Acres: 0.211 Construction: Aluminum Siding

Appliances: Dryer H/U, Refrigerator, Single Oven, Washer H/U

## **Property Features**

**Roof:** Other Floor: Wood

Fuel: Oil Basement: Block, No Inside Entry, Outside Entry, Unfinished

Heat: Other/See RemarksCooling: Window UnitWater: PublicSewer: Public SewerGarage: NoneAttic: Pulldown Stairs

#### **Amenities & Features**

Features: 1st Floor Bedroom, Fencing, Level Lot, Storm Windows