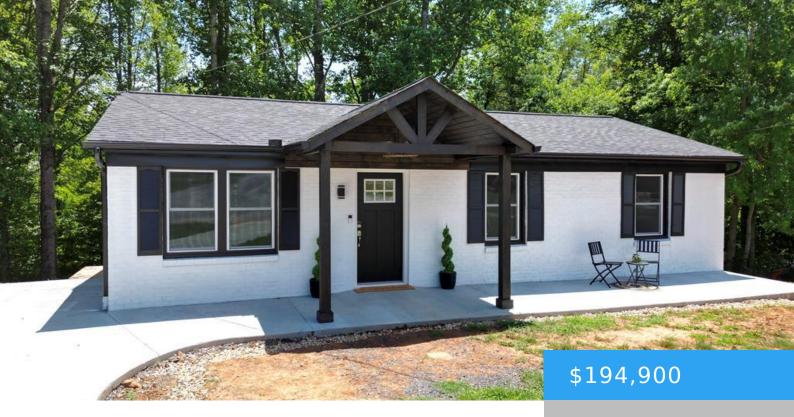

#### 135 JUPITER COURT MARTINSVILLE VA 24112

https://www.eddmartinrealestate.com

Welcome to Jupiter Court! This stunning home has been completely transformed with all-new features including: flooring, recessed lighting, appliances, a new back deck, front porch & patio! The kitchen and bathrooms have been beautifully renovated, and the laundry room is conveniently located on the main floor. The roof and heat pump were replaced this year! [...]

## **Property Details**

Location/Subdivision: Meadow Gardens Apx SqFt-Total:

960

**Apx Total Acres:** 1.25 **Construction:** Brick

**Appliances:** As Is, Dishwasher, Dryer, Range-Electric, Refrigerator, Smoke

# **Amenities & Features**

**Features:** 1st Floor Bedroom, Ceiling Fan, Cul-de-Sac, Deck, Double Pane Windows, Enclosed Porch, Exhaust Fan, Patio, Paved Concrete Drive