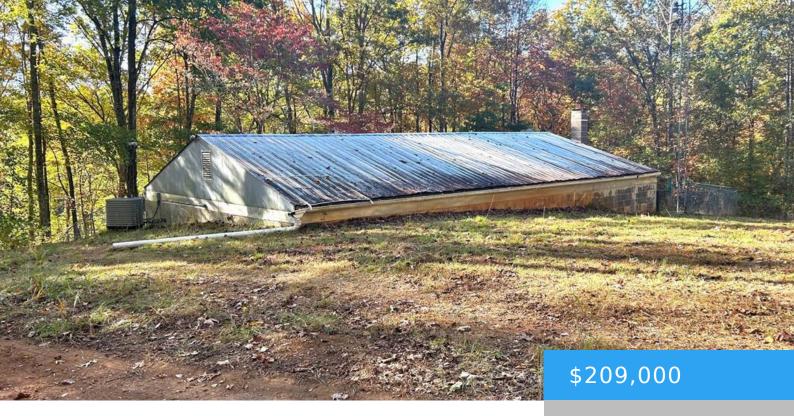

#### **1356 SALEM CHURCH RD PATRICK SPRINGS** VA 24133

https://www.eddmartinrealestate.com

1 bedroom- 1 bath basement home sitting on 35+ Acres in the Patrick Springs community. Partially cleared with lots of creek frontage. Secluded with long range views of No Business Mountain.

#### Apx SqFt-Total: 1440 Construction: Block

# **Amenities & Features**

Features: Blinds Only, Ceiling Fan, Outbuilding