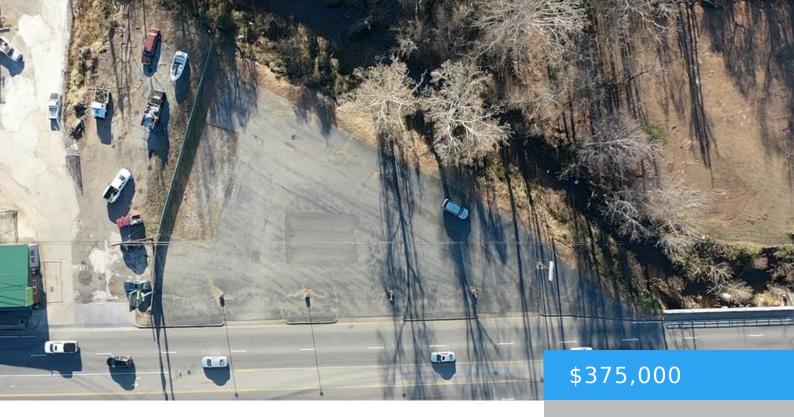

# 1395 VIRGINIA AVENUE MARTINSVILLE VA 24112

https://www.eddmartinrealestate.com

COMMERCIAL OPPORTUNITY! This parking lot provides easy access from the main road and plenty of space with an estimated 20,000 sq. ft. of paved area. Lot size / sq. ft. estimated. Possible lease option available. Buyer to verify all legal/property information.

## **Property Details**

**Location/Subdivision:** Martinsville **Apx Total Acres:** 0.727