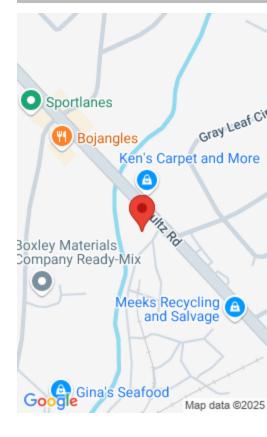

# 1395 VIRGINIA AVENUE MARTINSVILLE VA 24112

https://www.eddmartinrealestate.com

COMMERCIAL OPPORTUNITY! This parking lot provides easy access from the main road and plenty of space with an estimated 20,000 sq. ft. of paved area. Lot size / sq. ft. estimated. Possible lease option available. Buyer to verify all legal/property information.

#### **Location Details**

County: Henry County