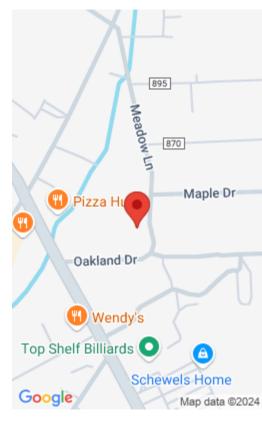

## 15 MEADOW LN COLLINSVILLE VA 24078

https://www.eddmartinrealestate.com

Property is a basement that is now a workshop. The home was never built & cement slab for roof. Plumbed for commode and water but has no faucet. Sq. ft. Lot size est. Information taken from tax assessment and/or seller

## **Location Details**

**County:** Henry County

## **Property Details**

**Location/Subdivision:** Collinsville **Apx Total Acres:** 0.87

Apx Bldg SqFt: 1000 # Levels: 1