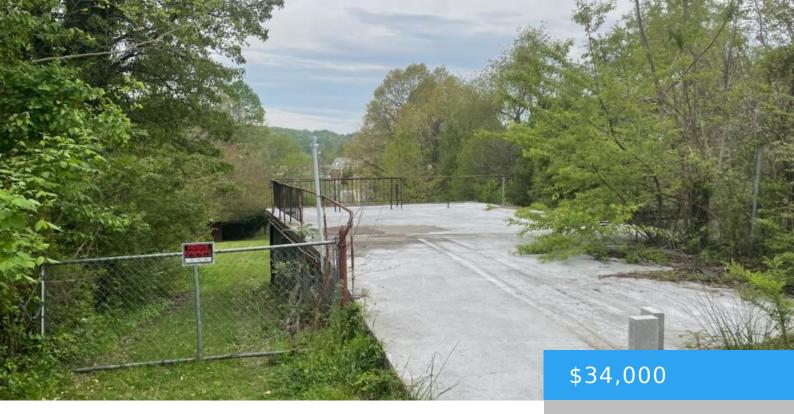

## 15 MEADOW LN COLLINSVILLE VA 24078

https://www.eddmartinrealestate.com

Property is a basement that is now a workshop. The home was never built & cement slab for roof. Plumbed for commode and water but has no faucet. Sq. ft. Lot size est. Information taken from tax assessment and/or seller