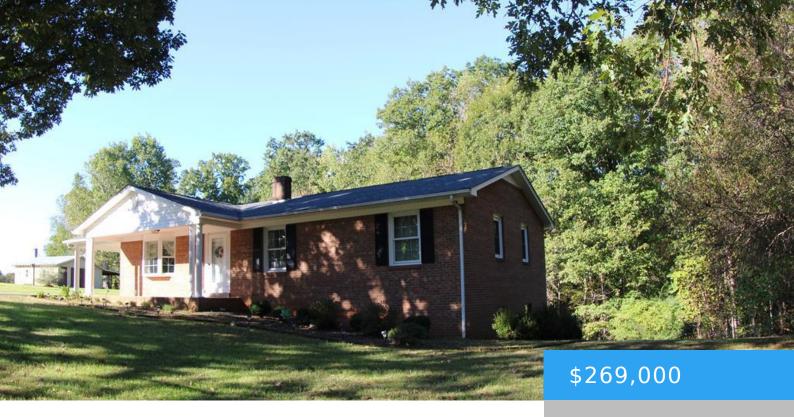

#### **1597 ABRAM PENN HWY STUART VA 24171**

https://www.eddmartinrealestate.com

Charming Brick Country Ranch on 4.8 Acres. This inviting brick ranch-style home, set on 4.8 beautiful acres with a mix of wooded and open space, is perfect for those seeking a permanent residence or looking to downsize. With all living areas on one level, this 3-bedroom, 1.5-bath home offers comfort and convenience. The spacious kitchen, [...]

# **Property Details**

Location/Subdivision: Fieldale Apx SqFt-Total:

1350

Apx Total Acres: 4.8 Construction:

Block.Brick

Appliances: Dishwasher, Dryer, Microwave, Range-

Electric, Refrigerator, Washer, Water Filter

### **Property Features**

**Roof:** Composition Floor: Carpet,Laminate

Fuel: Electric, Wood Basement: Full, Unfinished, Walkout

**Heat:** Heat Pump(s) **Cooling:** Heat Pump(s)

**Water:** Private, Well **Sewer:** Private Sewer, Septic Tank

#### **Amenities & Features**

Features: 1st Floor Bedroom, Double Pane Windows, Outbuilding, Paved Drive, Porch