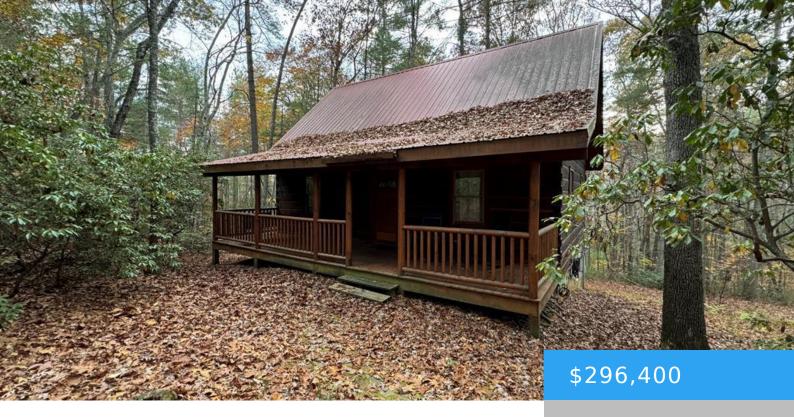

#### **164 RESERVE LN STUART VA 24171**

https://www.eddmartinrealestate.com

Needing time away from city life? Want a peaceful getaway or a permanent retreat? This is your place! Surrounded by mature trees and miles of trails, you'll fall in love with this spectacular home. Nestled in a quiet community of log cabins, close to Fairy Stone State Park, the Blue Ridge Parkway, Philpott Lake and [...]

## **Property Details**

**Location/Subdivision:** Patrick County

Apx SqFt-Total:

1024

**Apx Total Acres:** 0.36 **Construction:** 

Log

Appliances: As Is, Dishwasher, Dryer, Microwave, Range-

Electric, Refrigerator, Washer

# **Property Features**

Roof: Metal Floor: Wood

Fuel: Electric Basement: Full

**Heat:** Heat Pump(s) Cooling: Heat Pump(s)

**Water:** Public **Sewer:** Septic Tank

Garage: None Attic: None

Fireplace: 1, High Eff Gas Logs Water Heater: Electric