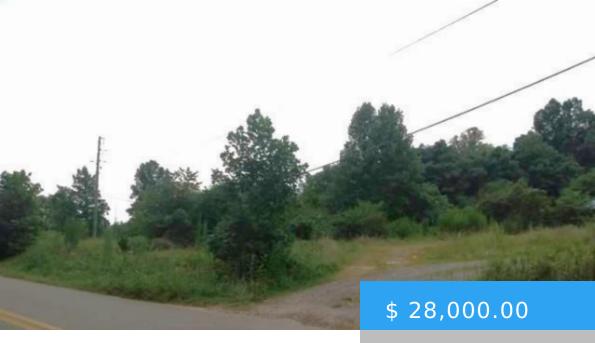

# 1695 POPLAR DR STUART VA 24171

https://www.eddmartinrealestate.com

Private lot in the forest off a countryside road. The property has not been maintained for several years. There is a big, old peach tree and some other fruit trees on the property. The 2 acres (+ or -) was previously leveled, driveways placed, and built on. Electrical, a well....