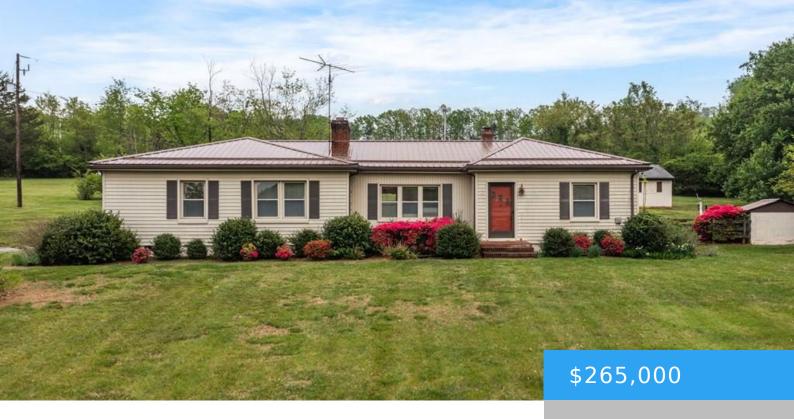

# 17065 A L PHILPOTT HWY MARTINSVILLE VA 24112

https://www.eddmartinrealestate.com

36.7+/- Acres (as assessed) Multiple Prime Building Sites 3
Bedroom, 1 Bath Home 1,664+/- SF Oil Furnace, Central AC
Living Room, Open Kitchen, and Dining Room Family Room with
Fireplace Covered Patio Carport and Paved Driveway Large Open
Storage Building Workshop with Electric Public Water, 2 Wells and
Septic, also, willing to subdivide land and [...]

# **Property Details**

**Location/Subdivision:** Horsepasture **Apx SqFt-Total:** 1664

**Apx Total Acres:** 36.7 **Construction:** Block, Vinyl Siding

Appliances: As Is