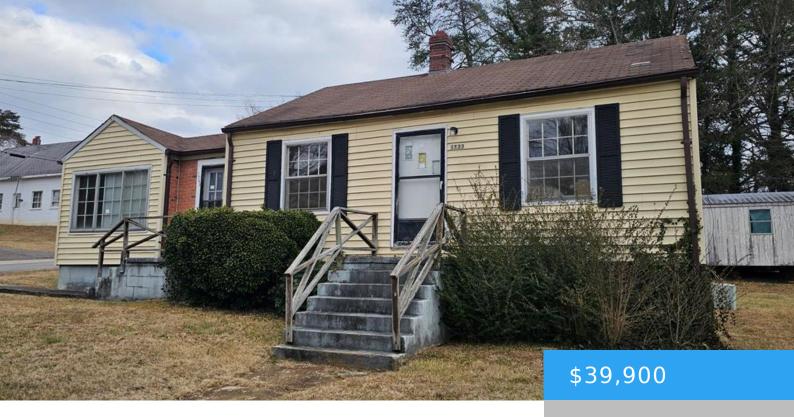

#### **1733 STULTZ RD MARTINSVILLE VA 24112**

https://www.eddmartinrealestate.com

Located on a corner lot convenient to Walmart, Lowes, and other area amenities, this home offers potential to be a rental or investment property to rehab. Info per assessor. Lot size approx. Buyer to verify. Property sold as is, where is. No warranties expressed or implied. No inspections/tests/repairs are required of the seller or paid [...]

## **Property Details**

Location/Subdivision: Martinsville Apx SqFt-Total: 928

**Apx Total Acres:** 0.3 **Construction:** Vinyl Siding

**Appliances:** None

# **Property Features**

**Roof:** Composition Floor: Carpet,Vinyl

Fuel: Electric Basement: Crawl

**Heat:** Baseboard **Cooling:** Central-Electric

Water: Public Sewer: Public Sewer
Garage: None Attic: Crawl Opening

### **Amenities & Features**

Features: Deck, Gravel Drive, Outbuilding, Porch