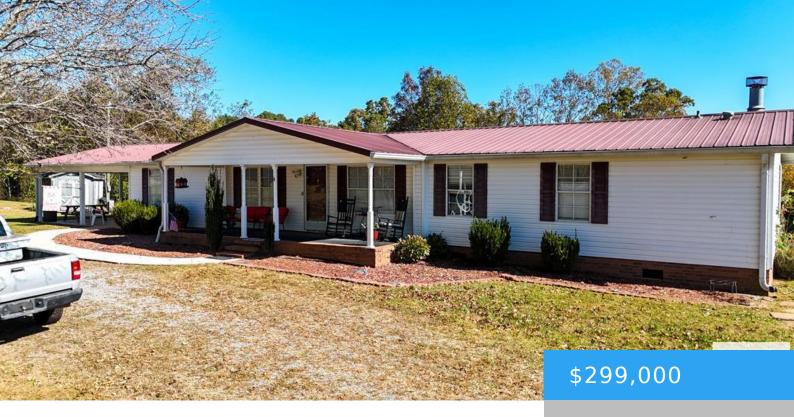

#### 1900 MOORE RD. LAWSONVILLE NC 27022

https://www.eddmartinrealestate.com

Charming 3-bedroom Modular home situated on 4.5 acres in Stokes County, NC. Located at 1900 Moore Road, Lawsonville, this property offers a perfect blend of comfort and country living. The home features a bright sunroom, ideal for relaxing or enjoying nature views. Inside, you'll find a living room, dining room, office and a family room/den [...]

# **Property Details**

**Location/Subdivision:** Stokes County (NC) **Apx SqFt-Total:** 2088

Apx Total Acres: 4.5 Construction: Modular, Vinyl

Siding

Appliances: Dryer H/U,Range-Electric,Refrigerator,Washer H/U

## **Property Features**

Roof: Metal Floor: Vinyl, Wood

Fuel: Electric, Propane Basement: Crawl

Heat: Heat Pump(s)

Water: Private, Well

Sewer: Septic Tank

Garage: None Attic: None

Fireplace: 1,Gas Logs Water Heater: Electric

### **Amenities & Features**

Features: 1st Floor Bedroom, Ceiling Fan, Deck, Gravel Drive, Outbuilding, Patio, Permanent

Foundation, Porch, Walk-in Closet