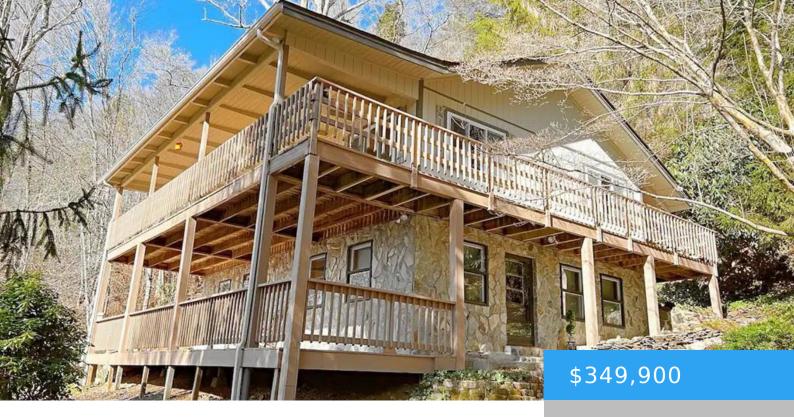

# 196 AZALEA DRIVE SW MEADOWS OF DAN VA 24120

https://www.eddmartinrealestate.com

Beautifully renovated, well maintained wood sided home located in picturesque Floyd County less than one mile from the Blue Ridge Parkway. Enjoy the peaceful setting with plenty of outdoor space. Updates include- a completely renovated bathroom, renovated decks/porches, exterior painted, new light fixtures, new water heater. All furnishings will convey.

### **Property Details**

**Location/Subdivision:** Slatemont **Apx SqFt-Total:** 1872

**Apx Total Acres:** 1.25 **Construction:** Stone, Wood Siding

**Appliances:** Dishwasher, Range-Electric, Refrigerator

#### **Amenities & Features**

Features: Ceiling Fan, Deck, Outbuilding, Paved Concrete Drive, Porch