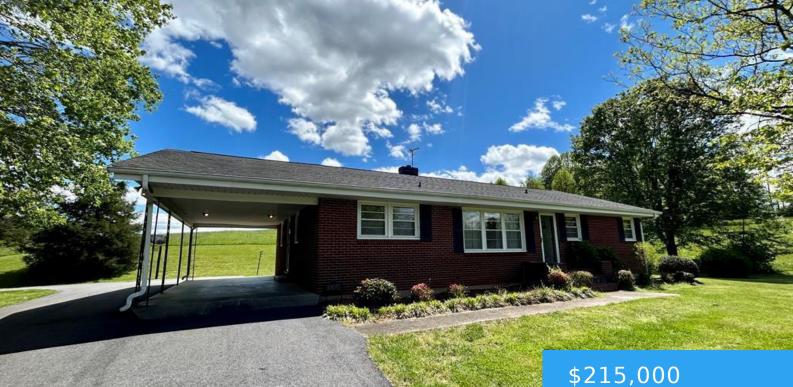

#### **19657 A L PHILPOTT HWY MARTINSVILLE VA** 24112

https://www.eddmartinrealestate.com

Nice brick ranch in country setting. Nice level yard. Move in ready. Beautiful hardwood floors. Primary bedroom and half bath on main level. Motivated seller. Information must be verified by buyer for accuracy.

# **Property Details**

Location/Subdivision: Martinsville Apx Total Acres: 1.31 Appliances: As Is Apx SqFt-Total: 1767 Construction: Brick

# **Property Features**

Roof: Composition Fuel: Electric Heat: Heat Pump(s) Water: Well Garage: Carport Single Fireplace: None Floor: Carpet,Vinyl,Wood Basement: Partially Finished,Walkout Cooling: Heat Pump(s) Sewer: Septic Tank Attic: Crawl Opening Water Heater: Electric