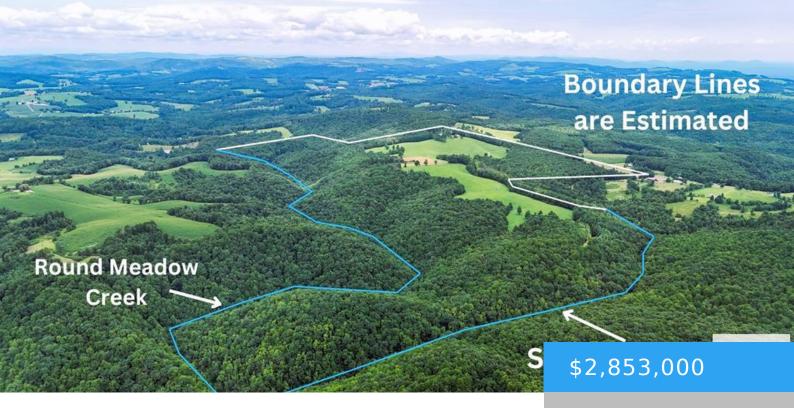

#### **1986 BENT RD MEADOWS OF DAN VA 24120**

https://www.eddmartinrealestate.com

This exceptional 346 acre property offers a perfect blend of open fields and mature woodlands, making it an ideal opportunity for those seeking a serene and versatile piece of land. With 130 acres of rolling fields and 216 acres of mature wooded areas, this property boasts long-range views towards the prestigious Primland Auberge Resort and [...]

# **Property Details**

Location/Subdivision: Meadows of DanApx SqFt-Total: 920Apx Total Acres: 346Construction: Block,Stone,Vinyl SidingAppliances: RefrigeratorVinyl Siding