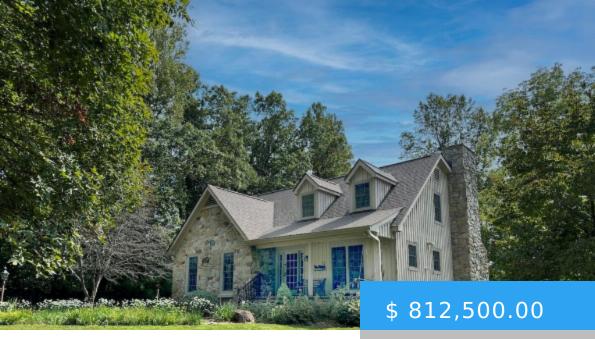

# 201 HARBOUR LANE STUART VA 24171

https://www.eddmartinrealestate.com

This 113+ acre property offers unmatched privacy and seclusion. Impeccably maintained, the home features recent updates, including newer Pella windows and French doors, a newer roof, and two newer heat pumps. The quality woodwork throughout this 3-bedroom, 3.5-bath home showcases exceptional craftsmanship. Designed for one-level living, the main floor includes...

- 3 beds
- 3.5 haths
- Residential
- Active

#### **BASIC FACTS**

Property ID: 709618

Bedrooms: 3

Full Baths: 3

Year built: 1989

**Listing Office:** EDD MARTIN AND

ASSOCIATES REAL ESTATE

1st Floor Bedroom

## **PROPERTY DETAILS**

**Location/Subdivision:** Patrick County

Apx Total Acres: 113.4157

Bathrooms: 3.50

MLS #: 141975

Half Baths: 1

Status: Active

Apx SqFt-Total: 3314 sq ft

Construction: Stone, Wood Siding