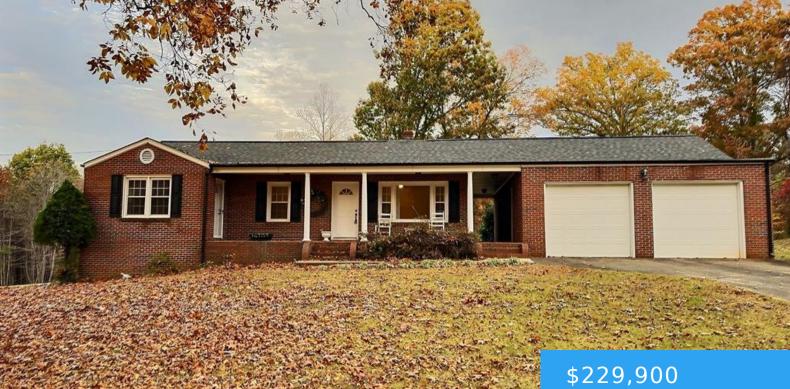

#### **2065 CLEARVIEW DR MARTINSVILLE VA** 24112

https://www.eddmartinrealestate.com

Welcome to 2065 Clearview Drive! This well maintained home sits on a beautiful 2.84 acre lot. You can enjoy the upcoming cool fall morning on the spacious front porch and enjoy the beautiful scenery. As you walk in, you're welcomed by beautiful original hardwoods and laminate flooring throughout most of the home. There are plenty [...]

## **Property Details**

Location/Subdivision: Martinsville Apx Total Acres: 2.84 Appliances: As Is,Dishwasher,Range-Electric,Refrigerator

### Apx SqFt-Total: 1440 Construction: Brick

# **Property Features**

Roof: Composition Fuel: Electric,Gas Heat: Heat Pump(s) Water: Well Garage: 2 Car Garage,Attached,Carport

**Garage:** 2 Car Garage, Attached, Carport Double, Detached, Over Size

Fireplace: None