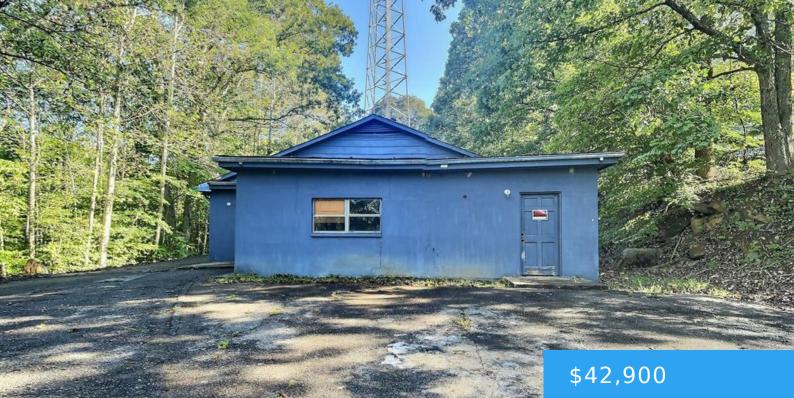

#### **208 MCKINLEY DR BASSETT VA 24055**

https://www.eddmartinrealestate.com

1.13 acre property at the end of McKinley Drive. The property is separated into two tracts with the larger tract containing a 3020 Square foot building previously used for two residential apartments. Remnants of the apartments exist with a bathroom and kitchen at the rear of the building. The rest of the building has been [...]

# **Property Details**

Location/Subdivision: Bassett Apx Total Acres: 1.13 Appliances: As Is,Refrigerator Apx SqFt-Total: 3020 Construction: Block

# **Property Features**

Roof: Composition Fuel: Other/See Remarks Heat: None Water: Well Garage: None Fireplace: None Floor: Concrete Basement: None Cooling: None Sewer: Septic Tank Attic: None Water Heater: None

# **Amenities & Features**

Features: Paved Drive