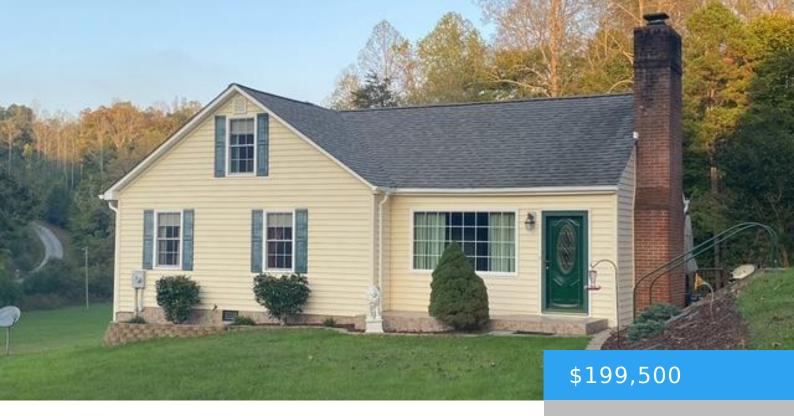

#### 2095 COLUMBUS DR BASSETT VA 24055

https://www.eddmartinrealestate.com

Nestled on 2.2 acres of serene, open fields, this charming cottage exudes character and warmth. With three inviting bedrooms and a well-appointed bath, the home is designed for both comfort and style. A spacious two-car garage provides ample storage, while the outdoor deck serves as an ideal setting for entertaining, offering picturesque views of the [...]

# **Property Details**

Location/Subdivision: Bassett Apx SqFt-Total: 1436

Apx Total Acres: 2.279 Construction: Vinyl

Siding

Appliances: As Is, Dryer H/U, Microwave, Range-

Electric, Refrigerator, Washer H/U

### **Property Features**

**Roof:** Composition Floor: Carpet,Laminate,Tile

Fuel: Propane Basement: Unfinished, Walkout

**Heat:** Forced Air **Cooling:** Central-Electric

**Water:** Well **Sewer:** Septic Tank

### **Amenities & Features**

**Features:** Ceiling Fan, Deck, Double Pane Windows, Gravel Drive, Outbuilding, Porch, Storm Doors, Walk-in Closet