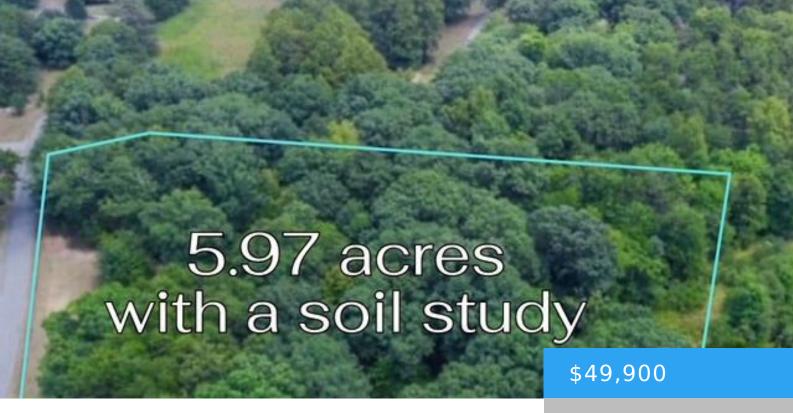

#### 22 WILHAVEN LN AXTON VA 24054

https://www.eddmartinrealestate.com

Have you been looking for the perfect place to build your home? 22 Wilhaven Ln has already had a successful soil study. The land is a good mix of both woods and a cleared area that is already level. This property is zoned A1 and could have a single or double wide placed on site. [...]

# **Property Details**

**Location/Subdivision:** Axton **Apx Total Acres:** 5.97