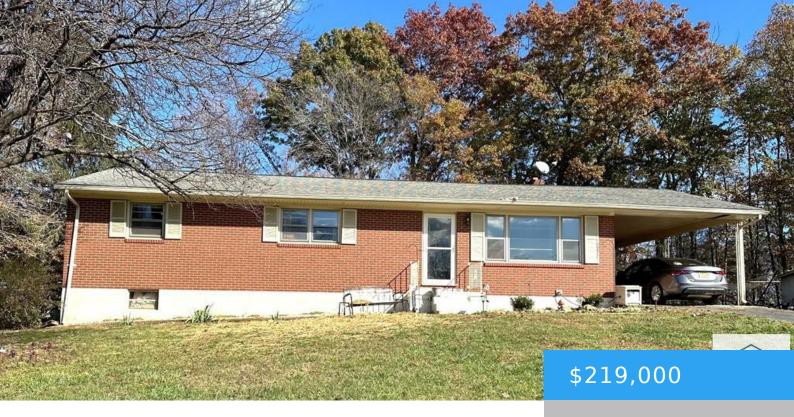

### 2351 MOUNTAIN VIEW LOOP STUART VA 24171

https://www.eddmartinrealestate.com

This is a nice ranch with lots of space-a full basement, carport and detached garage for all of your activities. New floors in the kitchen/den/dining room add to the value of the home. Also, there are sliding glass doors to a small patio. Great hardwood floors are throughout the main living area. There is a [...]

### **Property Details**

**Location/Subdivision:** Stuart **Apx SqFt-Total:** 2100

**Apx Total Acres:** 0.9 **Construction:** Brick

**Appliances:** Dryer, Dryer H/U, Range Top, Refrigerator, Single

Oven, Washer, Washer H/U

# **Property Features**

**Roof:** Composition Floor: Ceramic, Vinyl, Wood

Fuel: Electric, Wood Basement: Block, Full, Partially Finished, Walkout

**Heat:** Heat Pump(s) Cooling: Heat Pump(s)

Water: Well Sewer: Septic Tank

**Garage:** 1 Car Garage, Carport Attic: Crawl Opening Single, Detached

Fireplace: 1,Gas Logs,Wood Burn Stove Water Heater: Electric

### **Amenities & Features**

**Features:** 1st Floor Bedroom, Ceiling Fan, Exhaust Fan, Gravel Drive, Level Lot, Patio, Paved Asphalt Drive, Storm Doors, Storm Windows