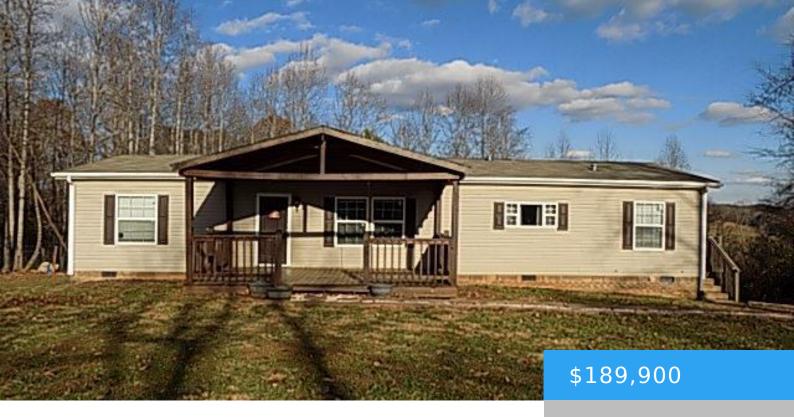

# 239 SCOTTDALE DRIVE MARTINSVILLE VA 24112

https://www.eddmartinrealestate.com

This picturesque double wide home is the epitome of peaceful country living! Nestled away from the bustle of town on a serene 1-acre lot, you'll love the tranquility and privacy this property offers. The home features 3 spacious bedrooms and 2 well-appointed baths, perfect for accommodating family and guests. Enjoy beautiful views from two covered [...]

- 3 heds
- 2 00 haths
- Residential
- Active

## **Property Details**

**Location/Subdivision:** Martinsville **Apx SqFt-Total:** 1612

Apx Total Acres: 1.01 Construction: Double Wide, Double Wide (With

Permanant

Foundation), Vinyl Siding

Appliances: As Is, Dishwasher, Dryer H/U, Microwave, Range-

## **Amenities & Features**

**Features:** 1st Floor Bedroom, Ceiling Fan, Deck, Double Pane Windows, Gravel Drive, Outbuilding, Porch, Walk-in Closet