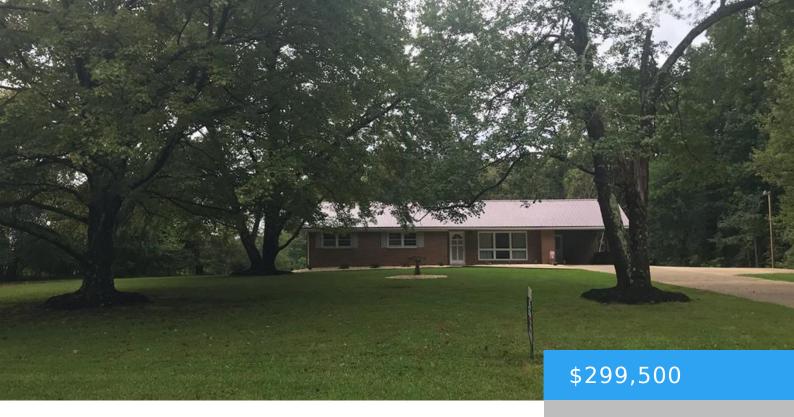

#### 248 ROBERTSON RIDGE RD AXTON VA 24054

https://www.eddmartinrealestate.com

Welcome to 248 Robertson Ridge Rd located in Axton, Va. This remodeled and updated home sits on approx. 2 (+/-) acres. This lovely Ranch home features hardwood and LVP flooring throughout. The 2 full bathrooms have been updated as well. Each of the 3 bedrooms features oversized closets. The kitchen offers opportunities for large gatherings [...]

### **Property Details**

**Location/Subdivision:** Axton **Apx SqFt-Total:** 1481

**Apx Total Acres:** 2 **Construction:** Brick

**Appliances:** As Is,Range-Electric

## **Property Features**

**Roof:** Metal Floor: Vinyl, Wood

Fuel: Electric Basement: Full,Outside Entry,Unfinished,Walkout

**Heat:** Heat Pump(s) **Cooling:** Heat Pump(s)

Water: Well Sewer: Septic Tank

Garage: 1 Car Garage, Attached, Carport Attic: Crawl Opening