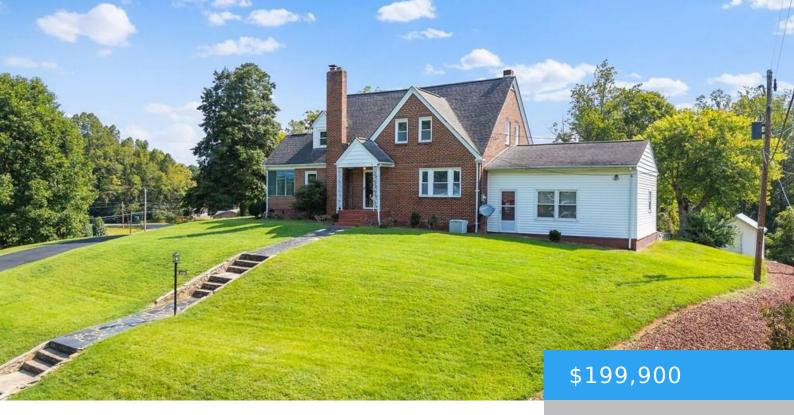

#### 2518 THE GREAT RD FIELDALE VA 24089

https://www.eddmartinrealestate.com

Welcome to 2518 The Great Road, a one-family owned home since being built in 1950. This home offers space and amenities to capture all the memories your family could dream of. There is a living room with wood-burning stove that walks off to a private sunporch. If you love to entertain, you will enjoy the [...]

## **Property Details**

**Location/Subdivision:** Fieldale **Apx SqFt-Total:** 1596

**Apx Total Acres:** 0.74 **Construction:** Brick

**Appliances:** As Is, Dishwasher, Range-Electric, Refrigerator

# **Property Features**

**Roof:** Composition Floor: Carpet, Ceramic, Laminate, Wood

Fuel: Oil, Wood Basement: Block, Full, Unfinished

**Heat:** Baseboard, Floor Furnace **Cooling:** Central-Electric

Water: Well Sewer: Septic Tank