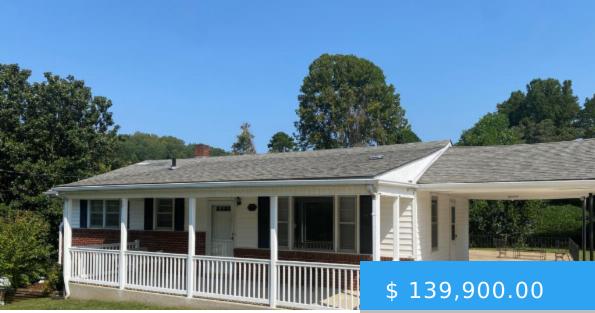

# 270 WHEELER AVENUE COLLINSVILLE VA 24078

https://www.eddmartinrealestate.com

This home has recently been renovated with new flooring throughout, fresh paint, new appliances. new tile countertops. Home has two bedrooms on the main floor with a full bath, basement has a family room with space for a quest room. Full bath located in the basement. This home in walking...

- 2 beds
- 2 baths
- Residential
- Pending

# **BASIC FACTS**

Property ID: 711073Bathrooms: 2Bedrooms: 2MLS #: 141924Full Baths: 2Year built: 1953Status: PendingListing Office: Adams Realty,Inc.

- 1st Floor Bedroom
- Blinds Only
- Ceiling Fan
- Level Lot
- Outbuilding
- Paved Concrete Drive
- Porch
- Storm Doors
- Storm Windows

# **PROPERTY DETAILS**

Location/Subdivision: Collinsville

Apx Total Acres: 1

Apx SqFt-Total: 1900 sq ft Construction: Vinyl Siding

Appliances: As Is,Dishwasher,Dryer H/U,Range-Electric,Refrigerator,Washer H/U