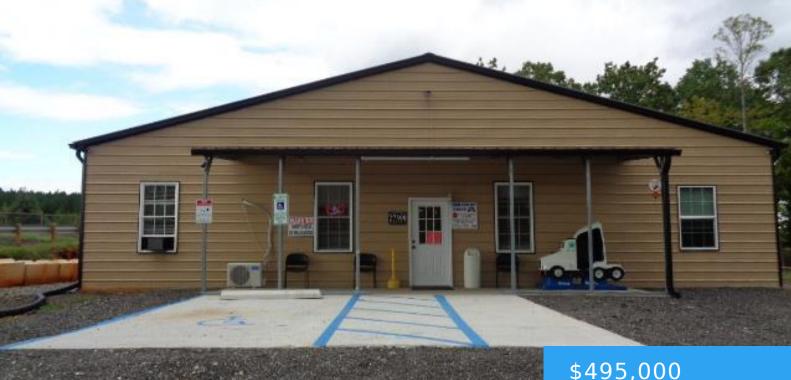

#### 27399 JEB STUART HWY STUART VA 24171

https://www.eddmartinrealestate.com

3780 Sq Ft. Building with 2-10'  $\times$  10' and 2-12'  $\times$  12' overhead doors, ceiling height 14 $^{\prime}$  on sides, 18 $^{\prime}$  middle, one handicapped restroom and 1 restroom in shop, break room, waiting room, office, large gravel lot, chain link fence, 20' entrance gate, access East and West onto Hwy 58. This property could be [...]

## \$495,000