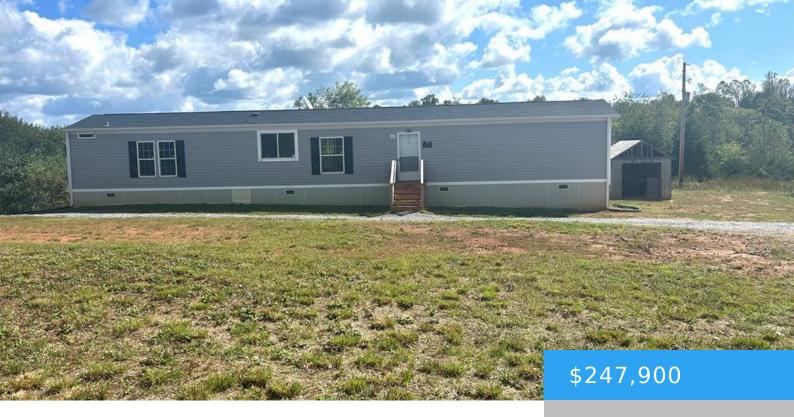

#### **275 MYRTLE LN CRITZ VA 24082**

https://www.eddmartinrealestate.com

Privacy, views, 33 acres, creek, walking trails, lots of road frontage and building sites, no restrictions, in Patrick County, Va! Low taxes. 3 bedroom, 2 bath immaculate, newer mobile home available now! Abundant wildlife-perfect for hunters.

### **Property Details**

**Location/Subdivision:** Patrick County **Apx SqFt-Total:** 1178

Apx Total Acres: 33 Construction: Vinyl Siding

Appliances: As Is, Dishwasher, Dryer H/U, Refrigerator, Washer H/U