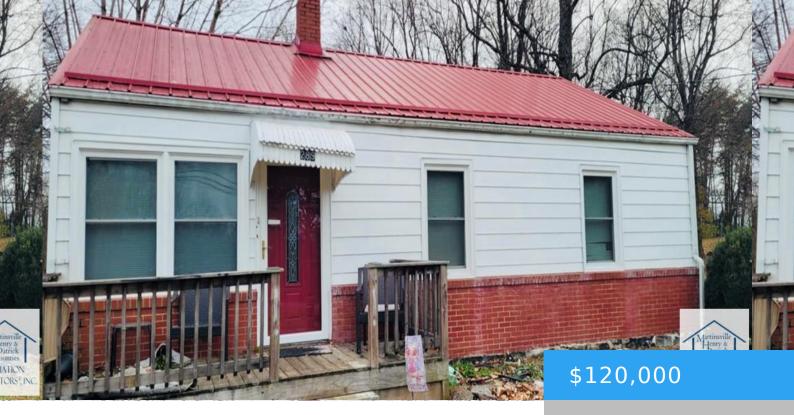

### **289 TROTT CIRCLE MARTINSVILLE VA 24112**

https://www.eddmartinrealestate.com

Are you looking for a starter home or an investment property in a great location? Look no further! With a beautiful, large yard, there is lots of room to play. This beauty is priced to sell and will not last long. This house is being sold as-is. Lot size is estimated and should be verified.

- 3 beds
- 1.00 bath
- Residentia
- Active

## **Property Details**

Location/Subdivision: Carver Area Apx Total Acres: 0.38

**Appliances:** As Is, Dryer H/U, Microwave, Range-Electric, Refrigerator, Washer H/U

#### Apx SqFt-Total: 816 Construction:

Aluminum Siding,Brick

## **Property Features**

Roof: Metal Fuel: Electric Heat: Heat Pump(s) Water: None Garage: None Fireplace: None Floor: Vinyl Basement: Full,Unfinished Cooling: Central-Electric Sewer: Septic Tank Attic: Crawl Opening Water Heater: Electric