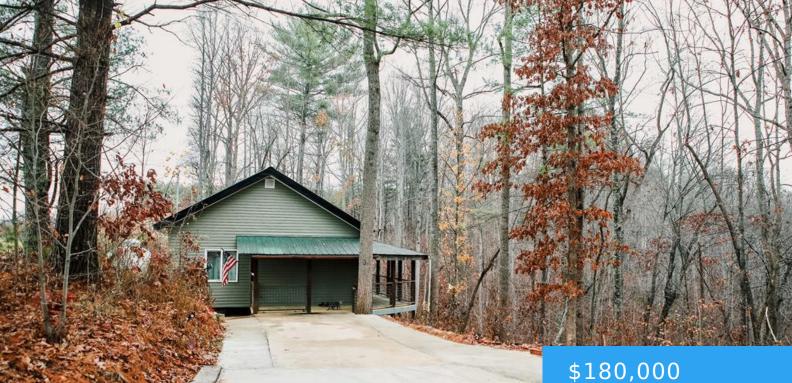

#### 2999 ELAMSVILLE RD STUART VA 24171

https://www.eddmartinrealestate.com

Escape to this beautifully custom-built cabin resting in the peaceful woods of the Elamsville community. This serene home sits down off the main road, offering the ultimate in privacy. Step onto the expansive deck that wraps around the back, where you can enjoy the sounds of nature and views of the surrounding woods. Enjoy watching [...]

# **Property Details**

Location/Subdivision: Elamsville

Apx Total Acres: 1

**Appliances:** As Is,Dryer,Microwave,Range-Gas,Refrigerator,Single Oven,Smoke Detector,Washer,Window Unit Air Conditioner

Apx SqFt-Total: 1252

**Construction:** Vinyl Siding

# **Property Features**

| Roof: Metal             |
|-------------------------|
| Fuel: Gas               |
| Heat: Other/See Remarks |
| Water: Well             |
| Garage: None            |
| Fireplace: Pre-Fab      |

# **Amenities & Features**

Features: 1st Floor Bedroom, Cathedral Ceilings, Deck, Outbuilding, Paved Drive, Porch