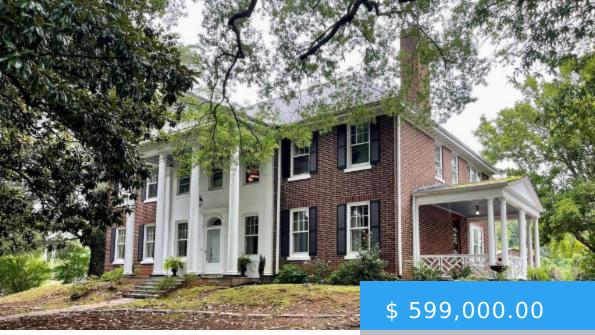

# **3136 FAIRYSTONE PARK HIGHWAY BASSETT VA 24055**

https://www.eddmartinrealestate.com

This historic home has never been offered on the open market. The R. L. Stone House, also known as Ithaca Estate, is a rare and near pristine Classical Greek Revival style home built approximately 1935. The huge, 6000+ sq ft house presides atop a hill on 2.88 acres, surrounded by...

#### **CALL US NOW**

Phone: (276) 694-5002 Email: info@eddmartinrealestate.com Address: 18376 Jeb Stuart Highway P.O. Box 601 Stuart, VA 24171

Location/Subdivision: Bassett

Apx Total Acres: 2.88

Apx SqFt-Total: 6236 sq ft