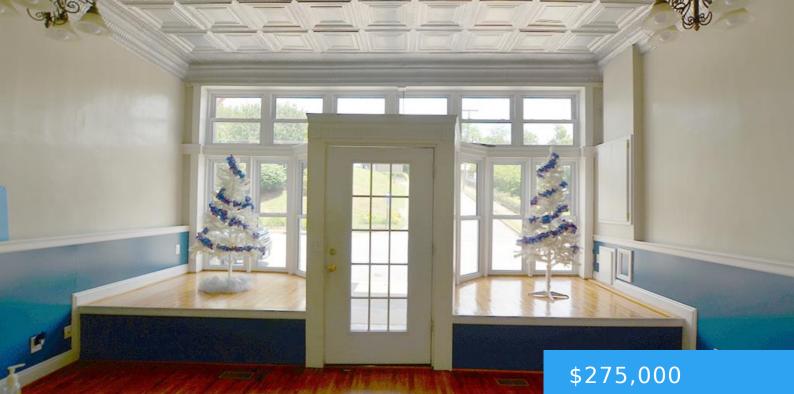

# **322 PATRICK AVENUE STUART VA 24171**

https://www.eddmartinrealestate.com

A unique opportunity for someone looking to open a storefront business in downtown Stuart! All original oak flooring, tin ceilings and plaster walls give this 3000 square feet building character no longer available. Constructed in 1930, the possibilities are endless with the new Historic Downtown Stuart designation giving owners potential tax credits and tourism grants [...]

# **Property Details**

Location/Subdivision: Stuart Apx Bldg SqFt: 3000

Apx Total Acres: 0.04 # Levels: 2