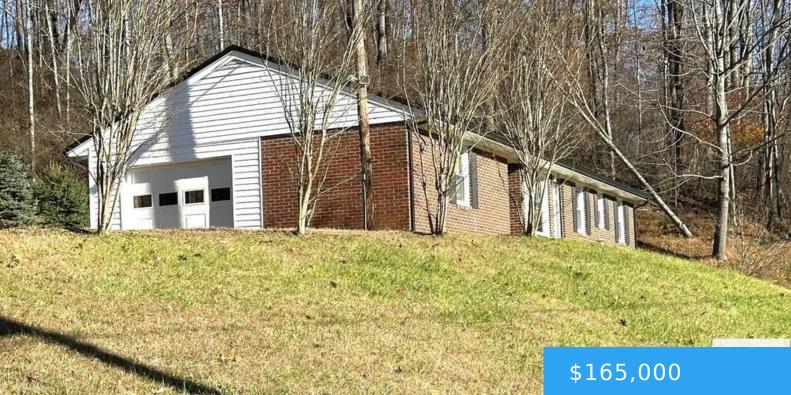

#### **3647 WOOLWINE HWY STUART VA 24171**

https://www.eddmartinrealestate.com

What a nice starter home for a young family or retirees wanting everything on one level! Three bedrooms and 1 and a half baths make it great for the growing family. Hardwood floors and a ceramic full bath are highlights. There is a dining room adjacent to the galley kitchen. An attached garage with a [...]

## **Property Details**

**Location/Subdivision:** Stuart **Apx SqFt-Total:** 936

**Apx Total Acres:** 0.952 **Construction:** Brick, Vinyl

Siding

**Appliances:** Dryer, Dryer H/U, Range-Gas, Refrigerator, Washer, Washer H/U

# **Property Features**

Roof: Metal Floor: Ceramic, Vinyl, Wood

**Fuel:** Electric, Propane **Basement:** Full, Unfinished

**Heat:** Heat Pump(s) **Cooling:** Central-Electric

Water: Well Sewer: Septic Tank

Garage: 1 Car Garage, Attached Attic: Crawl Opening

Fireplace: 1,Gas Logs,None Water Heater: Electric