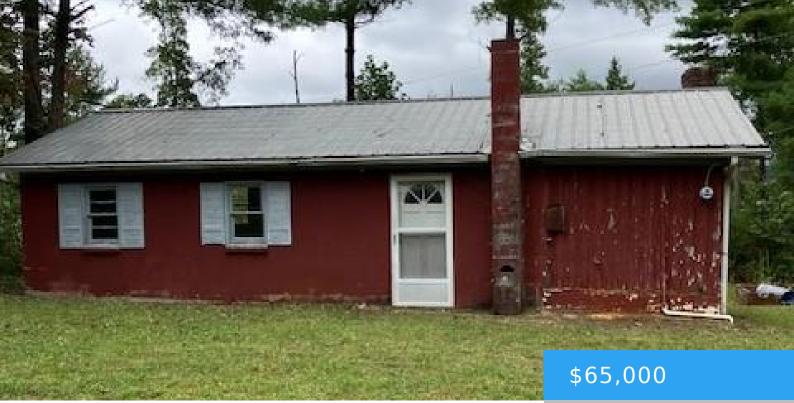

### **366 WOODY LANE STUART VA 24171**

https://www.eddmartinrealestate.com

Cabin in need of repair in a development joining Phillpott Lake. Walking distance to lake. Hunting , fishing and boating near Union Bridge. Road is very rough. Owner is Realtor.

## **Property Details**

Location/Subdivision: Fairystone Apx SqFt-Total: 812

**Apx Total Acres:** 1 **Construction:** Log

**Appliances:** As Is,Range-Electric

# **Property Features**

Roof: Metal Floor: Concrete, Vinyl

Fuel: Wood Basement: None

**Heat:** None **Cooling:** None

Water: Well Sewer: Private Sewer
Garage: None Attic: Crawl Opening

Fireplace: 1,Flue Water Heater: Electric