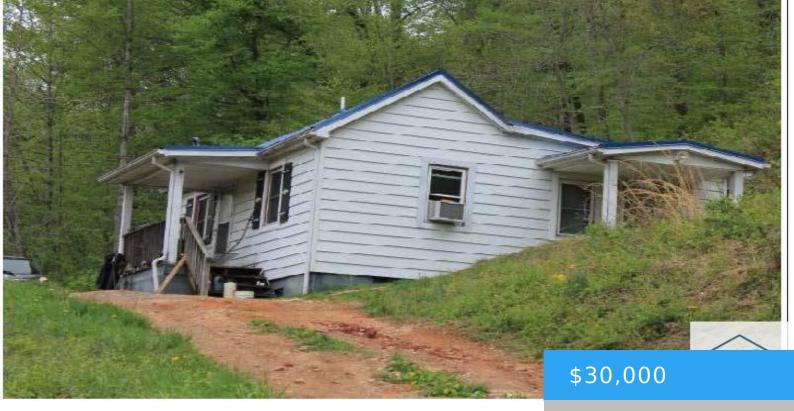

#### **380 ROSEMONT RD BASSETT VA 24055**

https://www.eddmartinrealestate.com

This is a little cottage in a very private setting great for investors or DIY fixer uppers. Please note this is being sold "as is/where is" condition. All information taken from tax records and Seller; buyer to verify to their satisfaction.

# **Property Details**

Location/Subdivision: Bassett Apx SqFt-Total: 625

Construction: Wood Siding Appliances: As Is

# **Property Features**

Roof: Metal Floor: Vinyl

Fuel: Oil Basement: Block

**Heat:** Floor Furnace **Cooling:** Window Unit

Water: Public Sewer: Private Sewer, Public Sewer

Garage: None Attic: Crawl Opening

### **Amenities & Features**

Features: 1st Floor Bedroom, Dirt Drive, Porch