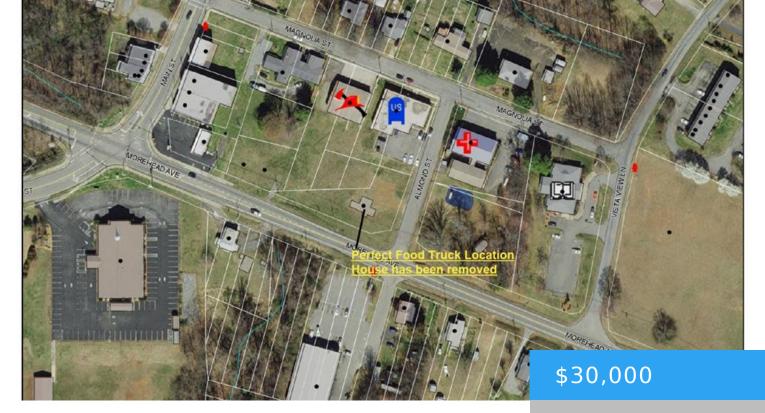

#### **383 MOREHEAD AVENUE RIDGEWAY VA** 24148

https://www.eddmartinrealestate.com

This super convenient lot could be used to build a house, or place your modular home. See drawing for size of house. This also could be the perfect home location for your Food Truck business There is enough room to build a building for other commercial use if that is your plan. Fronting on Morehead [...]

## **Property Details**

Location/Subdivision: Ridgeway

Apx Total Acres: 0.335