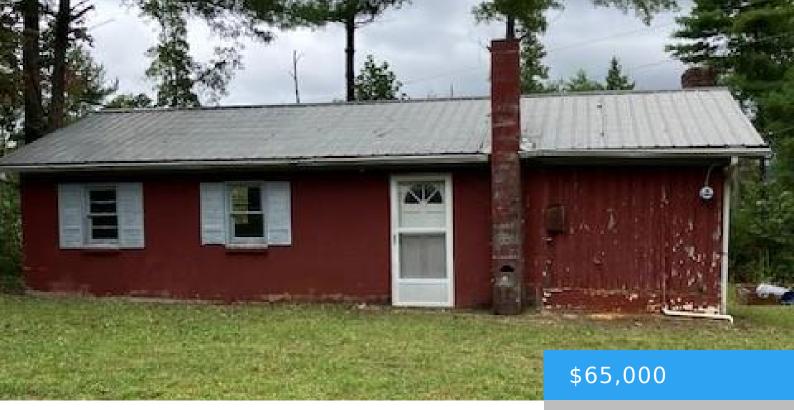

#### 410 WOODY LANE STUART VA 24171

https://www.eddmartinrealestate.com

Cabin in need of repair in a development joining Phillpott Lake. Walking distance to lake. Hunting , fishing and boating near Union Bridge. Road is very rough. Owner is Realtor.

# **Property Details**

Location/Subdivision: Fairystone Apx Total Acres: 1 Appliances: As Is,Range-Electric Apx SqFt-Total: 812 Construction: Log

# **Property Features**

Roof: MetalFloor: Concrete,VinylFuel: WoodBasement: NoneHeat: NoneCooling: NoneWater: WellSewer: Private SewerGarage: NoneAttic: Crawl OpeningFireplace: 1,FlueWater Heater: Electric